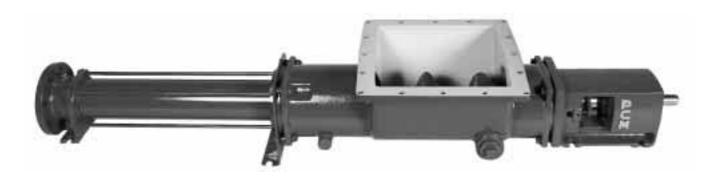

# **IVA** range

Specially designed to handle heterogeneous and highly vis-

cous products (up to 1 000 000 cPo), the MOINEAU IVA pumps are equipped with one or two force feed screws and a wide throat inlet.

# Body

The pump body is of A48 N°40 cast-iron or AISI 316L stainless steel construction. Special material available on request.

Inspection port, double casing for heating or cooling are also available.

#### Rotor

Depending on the product to be pumped, the rotor can be made of hardened steel, AISI 316L stainless steel, with or without chrome plating. Other material are available.

#### **Stator**

Stators are moulded to metal casings and can be made of nitrile, ethylene propylene, hypalon, viton, neoprene or natural rubber of various shore hardness. Cast iron and tufnol stators are also available.